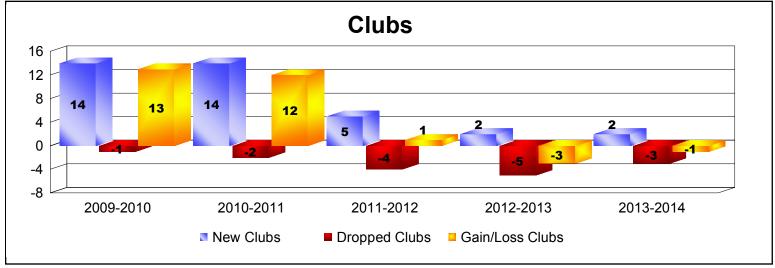

District 354 B As of June 2014 Cumulative

| Year      | New<br>Clubs | Dropped<br>Clubs | Gain/<br>Loss<br>Clubs | New<br>Members | Charter<br>Members | Reinstate<br>Members | Transfer<br>Members | Total<br>Member<br>Added | Total<br>Members<br>Dropped | Gain/<br>Loss<br>Members |
|-----------|--------------|------------------|------------------------|----------------|--------------------|----------------------|---------------------|--------------------------|-----------------------------|--------------------------|
| 2009-2010 | 14           | -1               | 13                     | 1022           | 400                | 15                   | 8                   | 1445                     | -994                        | 451                      |
| 2010-2011 | 14           | -2               | 12                     | 968            | 392                | 52                   | 10                  | 1422                     | -955                        | 467                      |
| 2011-2012 | 5            | -4               | 1                      | 851            | 132                | 24                   | 7                   | 1014                     | -1475                       | -461                     |
| 2012-2013 | 2            | -5               | -3                     | 928            | 45                 | 50                   | 7                   | 1030                     | -1178                       | -148                     |
| 2013-2014 | 2            | -3               | -1                     | 686            | 54                 | 29                   | 11                  | 780                      | -1013                       | -233                     |
| Average   | 7            | -3               | 4                      | 891            | 205                | 34                   | 9                   | 1138                     | -1123                       | 15                       |