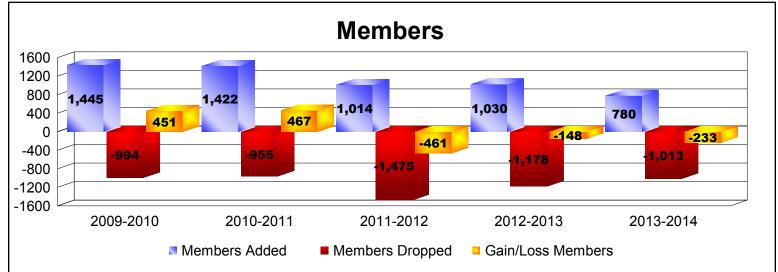

District 354 B As of June 2014 Cumulative

| Year      | New<br>Clubs | Dropped<br>Clubs | Gain/<br>Loss<br>Clubs | New<br>Members | Charter<br>Members | Reinstate<br>Members | Transfer<br>Members | Total<br>Member<br>Added | Total<br>Members<br>Dropped | Gain/<br>Loss<br>Members |
|-----------|--------------|------------------|------------------------|----------------|--------------------|----------------------|---------------------|--------------------------|-----------------------------|--------------------------|
| 2009-2010 | 14           | -1               | 13                     | 1022           | 400                | 15                   | 8                   | 1445                     | -994                        | 451                      |
| 2010-2011 | 14           | -2               | 12                     | 968            | 392                | 52                   | 10                  | 1422                     | -955                        | 467                      |
| 2011-2012 | 5            | -4               | 1                      | 851            | 132                | 24                   | 7                   | 1014                     | -1475                       | -461                     |
| 2012-2013 | 2            | -5               | -3                     | 928            | 45                 | 50                   | 7                   | 1030                     | -1178                       | -148                     |
| 2013-2014 | 2            | -3               | -1                     | 686            | 54                 | 29                   | 11                  | 780                      | -1013                       | -233                     |
| Average   | 7            | -3               | 4                      | 891            | 205                | 34                   | 9                   | 1138                     | -1123                       | 15                       |